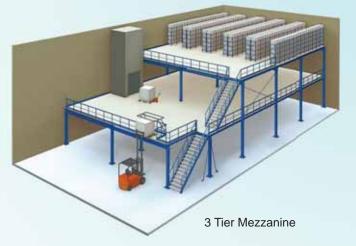

#### **RACKING & ACCESSORIES**

Selective Racking

Very Narrow Aisle Racking

Al Khalaf is one of the leading companies in the storage systems market specializing in the design, manufacturing, sales and services of metal racking, automated warehouses and other storage solutions. Al Khalaf Racking Division established to provide support and advice to organizations requiring a complete range of storage products to be either supplied or installed. These products include; Adjustable Pallet Racks, Drive-in Racks, Mobile Racks, Cantilever Racks, Long Span Storage Systems, Multi-Tier Shelving, Mobile Shelving / Compactor, Plastic Bins, Slotted Angles, Mezzanine, Super Market Racks.

### SHELVING & ACCESSORIES

Open Plank Flooring

Mobile Shelving

**Bolt Free Shelving** 

Shelving with Two Tier Mezzanine

These products are used in offices, archives, store or stock rooms, warehouses shops and whe have extensive experience in designing these types of systems; whether it be for a single bay, or larger installation. Many organizations use our expertise to get the optimum or most efficient use of the space available. Our designs are based either on a consultance basis or on a purchase and installation service.