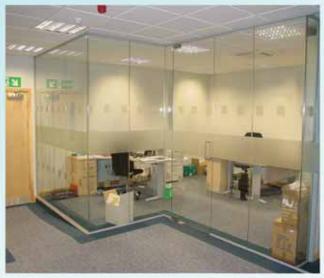

## DEMOUNTABLE & DRY WALL PARTITIONS

Al Khalaf has an excellent Installation team for different types of partition systems and have installed many ministerial projects in Kuwait. We have excelled in wood, Demountable and Dry wall partition such us Gypsum Board partition.