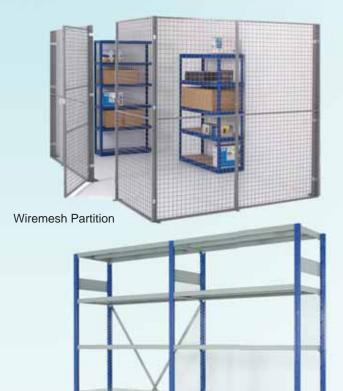

### SHELVING & ACCESSORIES

Open Plank Flooring

Mobile Shelving

**Bolt Free Shelving** 

Shelving with Two Tier Mezzanine

These products are used in offices, archives, store or stock rooms, warehouses shops and whe have extensive experience in designing these types of systems; whether it be for a single bay, or larger installation. Many organizations use our expertise to get the optimum or most efficient use of the space available. Our designs are based either on a consultance basis or on a purchase and installation service.